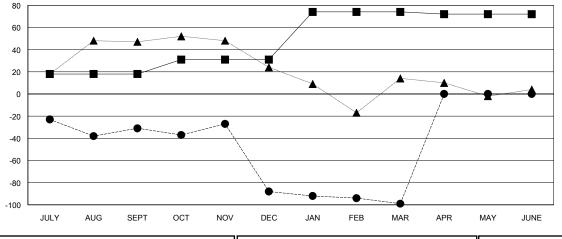

### GOALS AND ACTUAL MEMBERS CUMULATIVE

| <b>-</b> | MEMBER GROWTH NET GOAL |
|----------|------------------------|
|          |                        |

- A - LAST YEAR MEMBERSHIP ACTUAL

| DROPPED CLUBS: 6 |     |
|------------------|-----|
| DROPPED MEMBERS  |     |
| DECEASED         | 17  |
| CLUB CANCELLED   | 33  |
| OTHER            | 138 |
| TOTAL            | 188 |