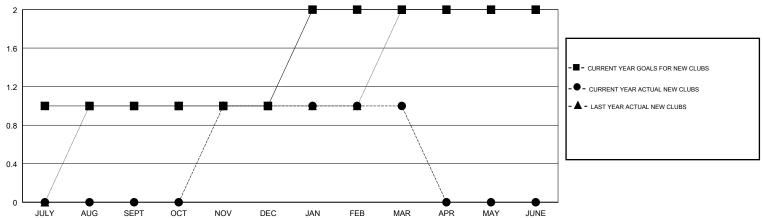

| 1             | 0         | 2             | JULY/AUG/SEPT         | 18                        | 27                      | 57                                           |
| OCT/NOV/DEC           | 0             | 1         | 3             | OCT/NOV/DEC           | 13                        | 51                      | 100                                          |
| JAN/FEB/MAR           | 1             | 0         | 1             | JAN/FEB/MAR           | 43                        | 26                      | 31                                           |
| APR/MAY/JUNE          | 0             | 0         | 0             | APR/MAY/JUNE          | -2                        | 0                       | 0                                            |

# GOALS AND ACTUAL NEW CLUBS CUMULATIVE



### GOALS AND ACTUAL MEMBERS CUMULATIVE



| <b>-</b> | MEMBER GROWTH NET GOAL |
|----------|------------------------|
|          |                        |

- A - LAST YEAR MEMBERSHIP ACTUAL

| DROPPED CLUBS: 6 |     |
|------------------|-----|
| DROPPED MEMBERS  |     |
| DECEASED         | 17  |
| CLUB CANCELLED   | 33  |
| OTHER            | 138 |
| TOTAL            | 188 |

| 28 CLUBS OF 69 ADDED 1 OR MORE | GENDER DIS     | GENDER DISTRIBUTION            |  |
|--------------------------------|----------------|--------------------------------|--|
| NEW MEMBERS                    | MALE           | 759                            |  |
|                                | FEMALE         | 423                            |  |
|                                | Women Percenta | Women Perce